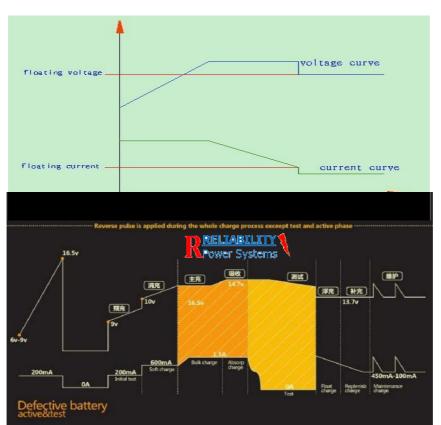

Traditional battery charging process: three stages

REL-ULTPK-4600 Series Chargers operate with a 7 Step Process

# **RELIABILITY ULTKP-4600 Range:**

Current Range: 10A - 50A

Voltage Range : 12V to 72V