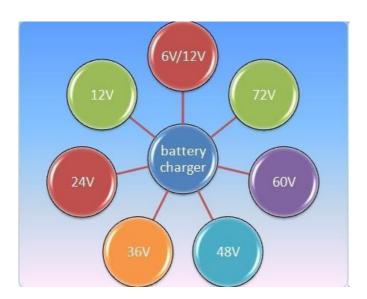

# **RELIABILITY ULTKP-4600 Range:**

Current Range: 10A - 50A

Voltage Range : 12V to 72V

life, protects overcharge, protects reverse polarity

Dimension: 19.2\*11.2\*7.3 cm

Weight: 3.45 kg

Models: Single & Multi-Volt Output options from 12V-72Vdc, 10-50A

Input Voltage: 110V or 220V AC