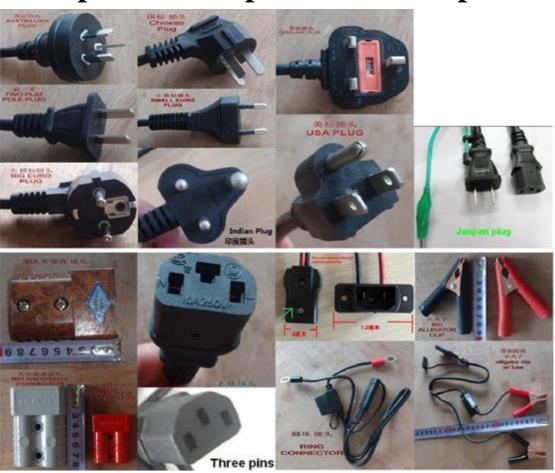

g

Models: Single & Multi-Volt Output options from 12V-72Vdc, 10-50A

Input Voltage: 110V or 220V AC



## **Characteristics:**

Automatic Charging: Automatically stops charging when the battery is full, you can leave the charger connected to your battery without the risk of overcharging.

Protect Battery: With the Reverse Pulse technology under the MCU control of charger, it prevents the output leads from sparking due to accidental reverse connection or short circuit, increasing safety.

Digital Display: Charging process is shown and even errors are alarmed. Maintain Battery: Sulfate was generated during the charging process. Our battery charger can transfer the sulfate into liquid with reverse pulse technology and can restore battery's capacit

## **Input and Output connector options**





Inspiring Confidence!

#### **Reliability Power Systems Australia**

Level 17, 40 Mount St. North Sydney NSW 2060, Australia reliability@reliability-power.com

Tel: +61 2 8005 4796 Fax: +61 2 8005 4797

## Reliability Power Systems

#### **Reliability Power Systems Canada**

4<sup>th</sup> Floor 2 County Blvd, Brampton ON L6W 3W8, Canada reliability.canada@reliability-power.com

#### **Reliability Power Systems Europe**

New Summer St, Birmingham
West Midlands B19, UK
reliability.europe@reliability-power.com

#### **Reliability Power Systems Middle East**

Level 9 Jameel Sq, Thahlia St.

Jeddah, Kingdom of Saudi Arabia

reliability.middlecast@reliability-power.com

#### **Reliability Power Systems Asia Pacific**

5/F China Life Tower, No.16 Chaowai St. Chaoyang Dist, Beijing 100020, Ch