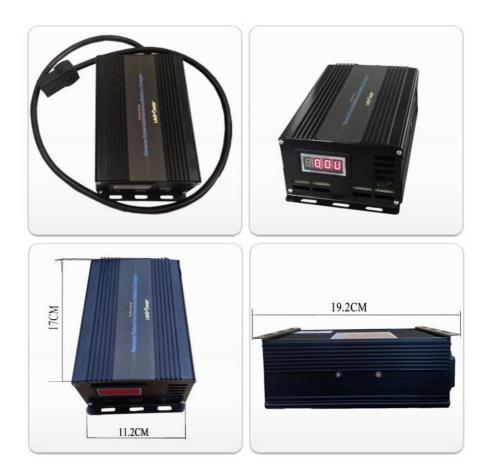

### Models/Range

Applications: Generator, Forklift, Car, Sweeper, Tractor, Motorcycle,

Trucks & Golf Carts etc.

**Salient Features:** Compact, Light Weight, Automatic Charging, Battery Protection, Digital Display, Extends Battery operational

life, protects overcharge, protects reverse polarity

Dimension: 19.2\*11.2\*7.3 cm

Weight: 3.45 kg

Models: Single & Multi-Volt Output options from 12V-72Vdc, 10-50A

Input Voltage: 110V or 220V AC